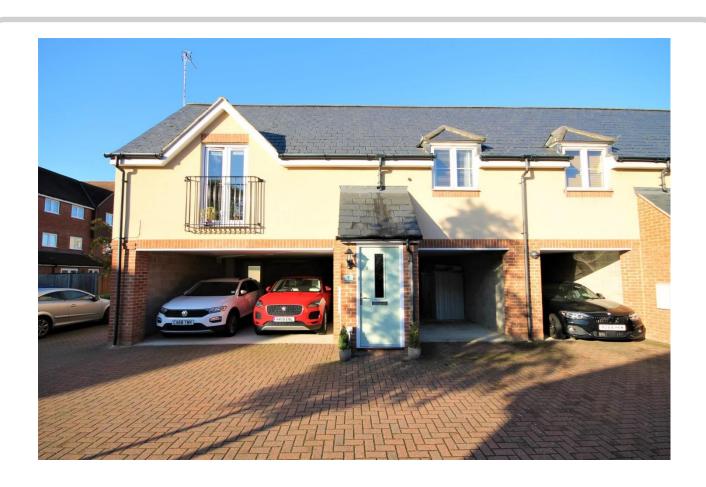

2 Bedroom Semi-Detached Blackcap Lane, Jennett's Park, Bracknell Berkshire RG12 8AA

Price £265,000

Freehold

\*\*PRIVATE COURTYARD\*\* This two bedroom coach house is situated within a private courtyard in the popular development of Jennett's Park which offers convenient access to schools, shops, the Southern Industrial area, A329 and the M4. The accommodation comprises of a light an airy L- shaped lounge.

# about the property...

\*\*PRIVATE COURTYARD\*\* This two bedroom coach house is situated within a private courtyard in the popular development of Jennett's Park which offers convenient access to schools, shops, the Southern Industrial area, A329 and the M4. The accommodation comprises of a light an airy L- shaped lounge/dining room leading to the kitchen with integrated appliances. The property further benefits from two bedrooms and a family bathroom. The loft area is fully boarded to provide extra storage. To the front of the property there is an allocated parking

#### Parking -

Allocated parking for one vehicle.

EPC Summary: EER B (81/82) EIR (0/0)

PLEASE NOTE WE HAVE NOT TESTED ANY APPARATUS, FIXTURES, FITTINGS, OR SERVICES. INTERESTED PARTIES MUST UNDERTAKE THEIR OWN INVESTIGATION INTO THE WORKING ORDER OF THESE ITEMS. ALL MEASUREMENTS ARE APPROXIMATE AND PHOTOGRAPHS PROVIDED FOR GUIDANCE ONLY