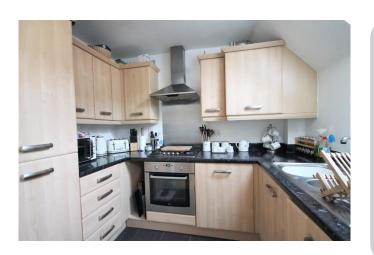

### Kitchen - 8'0" (2.44m) x 6'11" (2.11m)

Rear elevation double glazed window, a range of eye and base level units with rolled edge work surfaces, integrated washing machine, stainless steel sink and drainer with mixer tap, integrated oven with four ring hob and extractor fan over, integrated fridge/freezers, tiled flooring.