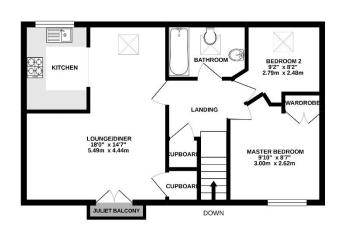

#### Entrance -

Stairs rising to first floor, radiator.

### First Floor Landing -

Doors to all rooms, radiator.

#### Living/Dining Room - 18'0" (5.49m) x 14'7" (4.45m)

Front elevation double glazed window, rear elevation double glazed doors to juliet balcony, TV point, BT point, wood effect flooring, radiator.

### Kitchen - 8'0" (2.44m) x 6'11" (2.11m)

Rear elevation double glazed window, a range of eye and base level units with rolled edge work surfaces, integrated washing machine, stainless steel sink and drainer with mixer tap, integrated oven with four ring hob and extractor fan over, integrated fridge/freezers, tiled flooring.

## Master Bedroom - 9'10" (3m) x 8'7" (2.62m)

Front elevation double glazed window, fitted wardrobe with hanging space and shelving, radiator.

# Bedroom Two - 9'2" (2.79m) x 8'0" (2.44m)

Rear elevation double glazed window, radiator.

#### Bathroom -

Rear elevation double glazed frosted window, low level WC, pedestal sink with mixer tap, panel enclosed bath with mixer tap and shower attachment over, part tiled walls.