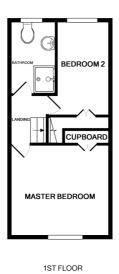

## First Floor Landing -

Doors to bedrooms, bathroom and loft.

# Master Bedroom - 12'1" (3.68m) x 10'10" (3.3m)

Front elevation double glazed window, wall to wall wardrobes with hanging space and shelving, radiator.

## Bedroom Two - 11'3" (3.43m) x 6'3" (1.9m)

Rear elevation double glazed window, wardrobe with hanging space and shelving, radiator.

## Re-Fitted Bathroom -

Rear elevation double glazed frosted window, double shower cubicle with mixer shower over, wall mounted sink with mixer tap over, low level WC, heated towel rail, tiled walls, tiled floor.