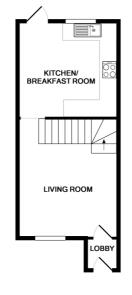

#### Entrance Hall -

Door to living room, tiled floor.

## Living Room - 14'2" (4.32m) x 11'9" (3.58m)

Front elevation double glazed window, laminate flooring, stairs to first floor landing, radiator, TV point.

# Kitchen - 11'10" (3.61m) x 11'3" (3.43m)

Rear elevation double glazed window, double glazed door to garden, a range of eye and base level units with rolled edge work surfaces, stainless steel sink and drainer with mixer tap over, integrated oven with hob and extractor hood over, dishwasher, upright fridge freezer, washing machine, tiled floor, part tiled walls, radiator.