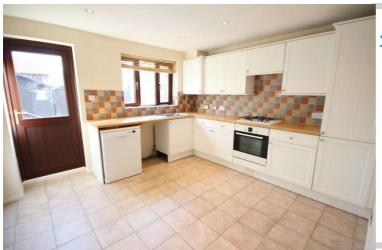

# Kitchen - 11'10" (3.61m) x 11'3" (3.43m)

Rear elevation double glazed window, double glazed door to garden, a range of eye and base level units with rolled edge work surfaces, stainless steel sink and drainer with mixer tap over, integrated oven with hob and extractor hood over, dishwasher, upright fridge freezer, washing machine, tiled floor, part tiled walls, radiator.