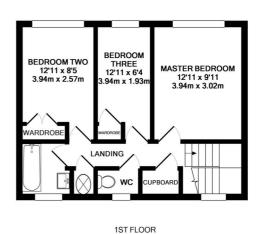

## First Floor Landing -

Front elevation double glazed window, airing cupboard with shelving.

## Master Bedroom - 12'11" (3.94m) x 9'11" (3.02m)

Rear elevation double glazed window, wall to wall fitted wardrobes with shelving and hanging space, TV point, radiator.

## Bedroom Two - 12'11" (3.94m) x 8'5" (2.57m)

Rear elevation double glazed window, TV point, radiator.

#### Bedroom Three - 12'11" (3.94m) x 6'4" (1.93m)

Rear elevation double glazed window, TV point, radiator.

#### Bathroom -

Rear elevation double glazed frosted window, pedestal sink with twin taps over, panel enclosed bath with mixer tap and power shower over, fully tiled walls, vinyl flooring, radiator.

#### Separate Cloakroom -

Front elevation double glazed frosted window, low level WC, wall mounted sink with twin taps over, part tiled walls, vinyl flooring, radiator.