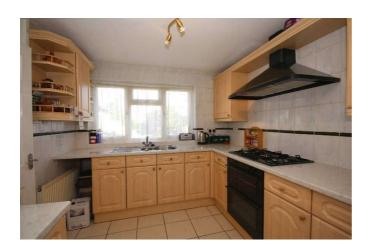

## Kitchen - 10'2" (3.1m) x 8'8" (2.64m)

Front elevation double glazed window, a range of eye and base level unit with rolled edge work surfaces, integrated oven with hob and extractor hood over, one and a half bowl stainless steel sink with drainer and mixer tap over, integrated fridge/freezer, water softener, fully tiled walls, tiled flooring, radiator.