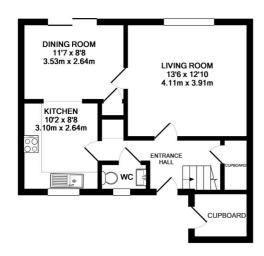

#### Entrance Hall -

Doors to all ground floor rooms, stairs to first floor, understairs cupboard, storage cupboard, radiator.

#### Downstairs Cloakroom -

Front elevation double glazed window, low level WC, wall mounted sink with twin taps, part tiled walls, tiled flooring, radiator.

## Kitchen - 10'2" (3.1m) x 8'8" (2.64m)

Front elevation double glazed window, a range of eye and base level unit with rolled edge work surfaces, integrated oven with hob and extractor hood over, one and a half bowl stainless steel sink with drainer and mixer tap over, integrated fridge/freezer, water softener, fully tiled walls, tiled flooring, radiator.

## Dining Room - 11'7" (3.53m) x 8'8" (2.64m)

Rear elevation double glazed window, rear elevation double glazed door, wood effect flooring, radiator.

# Living Room - 13'6" (4.11m) x 12'10" (3.91m)

Rear elevation double glazed window, TV point, BT point, radiator.