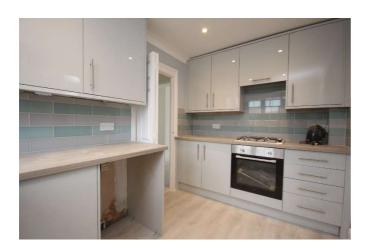

# Kitchen - 10'7" (3.23m) x 6'6" (1.98m)

Front elevation double glazed window, a range of eye and base level units with rolled edge work surfaces, stainless steel sink with drainer and mixer tap over, integrated four ring hob with extractor hood above, space for washing machine, space for fridge/freezer, part tiled walls.