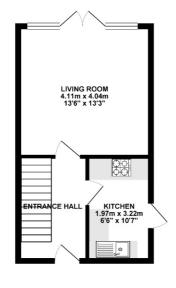

### Entrance -

Doors to all ground floor rooms, stairs rising to first floor, wood flooring, radiator.

## Living Room - 13'6" (4.11m) x 13'3" (4.04m)

Rear elevation double glazed window, Rear elevation double glazed French doors, TV point, BT point, wood flooring, radiator.

# Kitchen - 10'7" (3.23m) x 6'6" (1.98m)

Front elevation double glazed window, a range of eye and base level units with rolled edge work surfaces, stainless steel sink with drainer and mixer tap over, integrated four ring hob with extractor hood above, space for washing machine, space for fridge/freezer, part tiled walls.