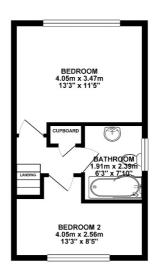

## First Floor Landing -

Doors to all first floor rooms, storage cupboard.

# Master Bedroom - 13'3" (4.04m) x 11'5" (3.48m)

Rear elevation double glazed window, carpeted, radiator.

# Bedroom Two - 13'3" (4.04m) x 8'5" (2.57m)

Front elevation double glazed window, carpeted, radiator.

# Bathroom -

Side elevation double glazed frosted window, low level WC, hand wash

basin with mixer tap over, panel enclosed bath with mixer tap and attachment over, fully tiled walls, heated towel rail.