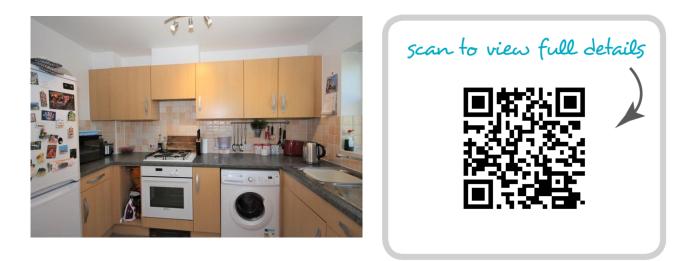

#### Kitchen - 9'11" (3.02m) x 5'10" (1.78m)

Side elevation double glazed window, a range of eye and base level units with rolled edge work surfaces, stainless steel sink and drainer with mixer tap over, integrated oven and four ring hob with extractor hood above, space for washing machine, space for fridge/freezer, part tiled walls, vinyl flooring.