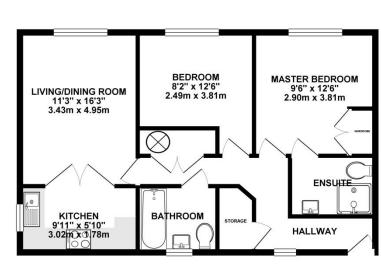

#### Entrance -

Doors to all rooms, two storage cupboards, wood effect flooring, radiator.

Living Room - 16'7" (5.05m) x 11'3" (3.43m) Front elevation double glazed window, TV point, BT point, wood effect flooring, radiator.

#### Kitchen - 9'11" (3.02m) x 5'10" (1.78m)

Side elevation double glazed window, a range of eye and base level units with rolled edge work surfaces, stainless steel sink and drainer with mixer tap over, integrated oven and four ring hob with extractor hood above, space for washing machine, space for fridge/freezer, part tiled walls, vinyl flooring.

#### Master Bedroom - 12'6" (3.81m) x 9'6" (2.9m)

Front elevation double glazed window, fitted wardrobe with hanging space and shelving, radiator.

#### En Suite -

Low level WC, pedestal sink with twin taps over, shower cubicle with attachment over, part tiled walls, tiled flooring, radiator.

Bedroom Two - 12'6" (3.81m) x 8'2" (2.49m) Front elevation double glazed window, radiator.

#### Bathroom -

Rear elevation double glazed window, low level WC, pedestal sink with twin taps over, panel enclosed bath with mixer tap and attachment over, part tiled walls, tiled flooring, radiator.